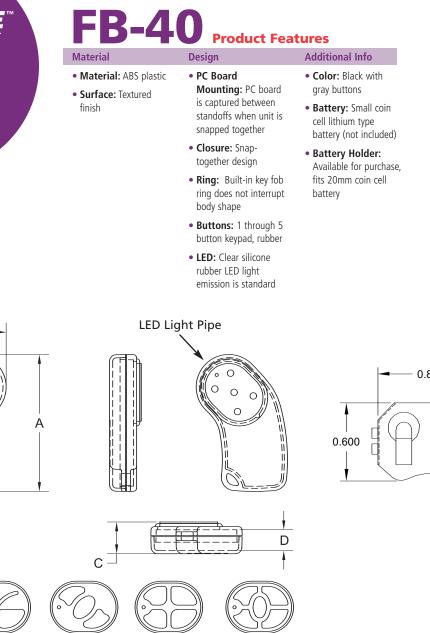

## PLASTIC ENCLOSURES FOR ELECTRONICS

Ē

Catalog Height Inside PCB Graphic Number Length Width Width with Buttons Depth Standoff Overlay Α B1 B2 С D Height E1 E2 FB-40 2.720 1.840 1.250 0.610 0.400 0.267 0.766 X 0.891 Battery Holder (See dimensions above)

-

æ

Dimensions are nominal and in inches

Enclosure includes case, button insert and rubber button keypad (battery not included) WHEN ORDERING, PLEASE SPECIFY: