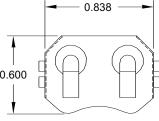

## PLASTIC ENCLOSURES FOR ELECTRONICS

Ē

Catalog Height Inside PCB Graphic Number Length Width Width with Buttons Depth Standoff Overlay Α B1 B2 С D Height E1 E2 FB-40 2.720 1.840 1.250 0.610 0.400 0.267 0.766 X 0.891 Battery Holder (See dimensions above)

-

æ

Dimensions are nominal and in inches

Enclosure includes case, button insert and rubber button keypad (battery not included) WHEN ORDERING, PLEASE SPECIFY: